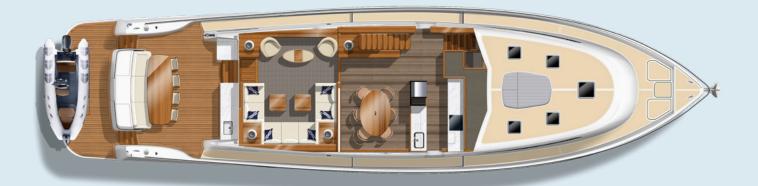

| 1.5 M            |  |  |
| Cruise Speed | 2        | 20 KNOTS         |  |  |
| Range (est.) | ,        | 1,000 NM / 20 KN |  |  |
|              | 3 000 NI | M / 10 KN        |  |  |

#### **ENGINE CHOICES**

2 x Man V8 V-drives @ 1,300 HP











GB GRAND BANKS

All figures provided are for the standard configuration of the vessel, recorded at half-load at the time of testing. Different test conditions and customizations from the standard model may result in variations for your yacht.









GB GRAND BANKS

All figures provided are for the standard configuration of the vessel, recorded at half-load at the time of testing. Different test conditions and customizations from the standard model may result in variations for your yacht.

## **GB85 SKYLOUNGE WITH TRIPLE SINGLES**









**GB** GRAND BANKS

All figures provided are for the standard configuration of the vessel, recorded at half-load at the time of testing. Different test conditions and customizations from the standard model may result in variations for your yacht.

# **GB85 GRAVING PLANS**