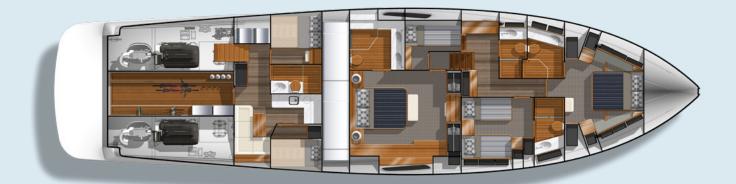

## **GB85 SKYLOUNGE WITH TRIPLE SINGLES**

**GB** GRAND BANKS

All figures provided are for the standard configuration of the vessel, recorded at half-load at the time of testing. Different test conditions and customizations from the standard model may result in variations for your yacht.