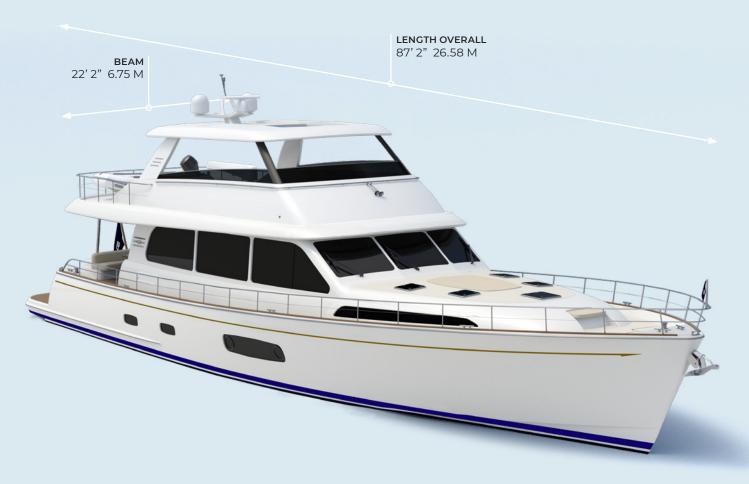

### **TECHNICAL SPECS**

| Length Overall | 87' 2"      | 26.58 M   |
|----------------|-------------|-----------|
| Length On Deck | 78' 9"      | 24 M      |
| Beam           | 22' 2"      | 6.75 M    |
| Air Draft      | 25' 9"      | 7.8 M     |
| Draft IPS      | 4' 11"      | 1.5 M     |
| Draft Shafts   | 4' ]"       | 1.25 M    |
| Displacement   | 108,000 LBS | 49,000 KG |
|                |             |           |