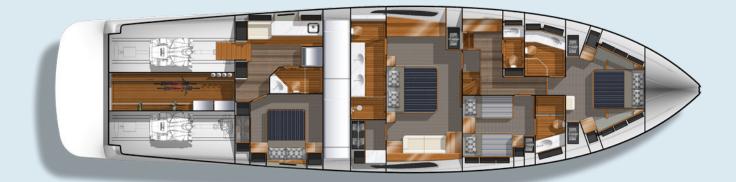

## **GB85 SKYLOUNGE WITH TRIPLE SINGLES**

**GB** GRAND BANKS

All figures provided are for the standard configuration of the vessel, recorded at half-load at the time of testing. Different test conditions and customizations from the standard model may result in variations for your yacht.

# **GB85 GRAVING PLANS**