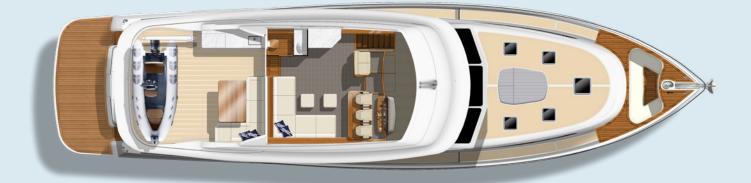

---|
| Water Capacity | 370 GAL               | 1,400 L  |
| Holding Tank   | (400 BLACK, 600 GREY) | 1,000 L  |

#### STANDARD ENGINES 2 x Volvo IPS 1350s @ 1,000 HP

|              | 0        | 0                |  |  |
|--------------|----------|------------------|--|--|
| Draft        | 4' 11"   | 1.5 M            |  |  |
| Cruise Speed | 2        | 20 KNOTS         |  |  |
| Range (est.) | ,        | 1,000 NM / 20 KN |  |  |
|              | 3 000 NI | M / 10 KN        |  |  |

#### **ENGINE CHOICES**

2 x Man V8 V-drives @ 1,300 HP











GB GRAND BANKS

All figures provided are for the standard configuration of the vessel, recorded at half-load at the time of testing. Different test conditions and customizations from the standard model may result in variations for your yacht.









GB GRAND BANKS

All figures provided are for the standard configuration of the vessel, recorded at half-load at the time of testing. Different test conditions and customizations from the standard model may result in variations for your yacht.

## **GB85 SKYLOUNGE WITH TRIPLE SINGLES**









**GB** GRAND BANKS

All figures provided are for the standard configuration of the vessel, recorded at half-load at the time of testing. Different test conditions and customizations from the standard model may result in variations for your yacht.

# **GB85 GRAVING PLANS**