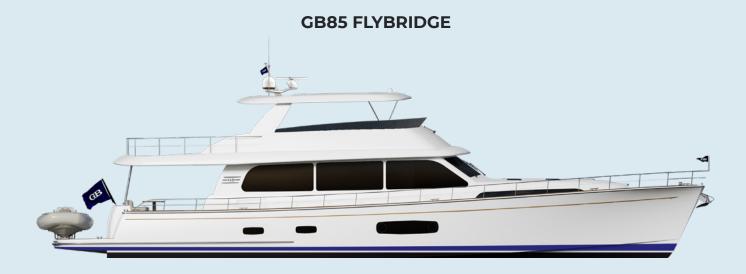

## **GB85 SKYLOUNGE WITH TRIPLE SINGLES**

**GB** GRAND BANKS

All figures provided are for the standard configuration of the vessel, recorded at half-load at the time of testing. Different test conditions and customizations from the standard model may result in variations for your yacht.