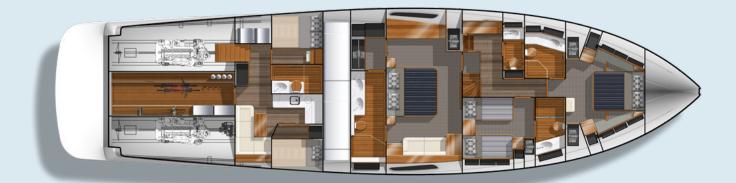

ft Shafts   | 4' ]"       | 1.25 M    |
| Displacement   | 108,000 LBS | 49,000 KG |
|                |             |           |

### CAPACITY

| Fuel Capacity  | 2,640 GAL             | 10,000 L |
|----------------|-----------------------|----------|
| Water Capacity | 370 GAL               | 1,400 L  |
| Holding Tank   | (400 BLACK, 600 GREY) | 1,000 L  |

#### STANDARD ENGINES 2 x Volvo IPS 1350s @ 1,000 HP

|              | 0        | 0                |  |  |
|--------------|----------|------------------|--|--|
| Draft        | 4' 11"   | 1.5 M            |  |  |
| Cruise Speed | 2        | 20 KNOTS         |  |  |
| Range (est.) | ,        | 1,000 NM / 20 KN |  |  |
|              | 3 000 NI | M / 10 KN        |  |  |

#### **ENGINE CHOICES**

2 x Man V8 V-drives @ 1,300 HP











GB GRAND BANKS

All figures provided are for the standard configuration of the vessel, recorded at half-load at the time of testing. Different test conditions and customizations from the standard model may result in variations for your yacht.









GB GRAND BANKS

All figures provided are for the standard configuration of the vessel, recorded at half-load at the time of testing. Different test conditions and customizations from the standard model may result in variations for your yacht.

## **GB85 SKYLOUNGE WITH TRIPLE SINGLES**









**GB** GRAND BANKS

All figures provided are for the standard configuration of the vessel, recorded at half-load at the time of testing. Different test conditions and customizations from the standard model may result in variations for your yacht.

# *