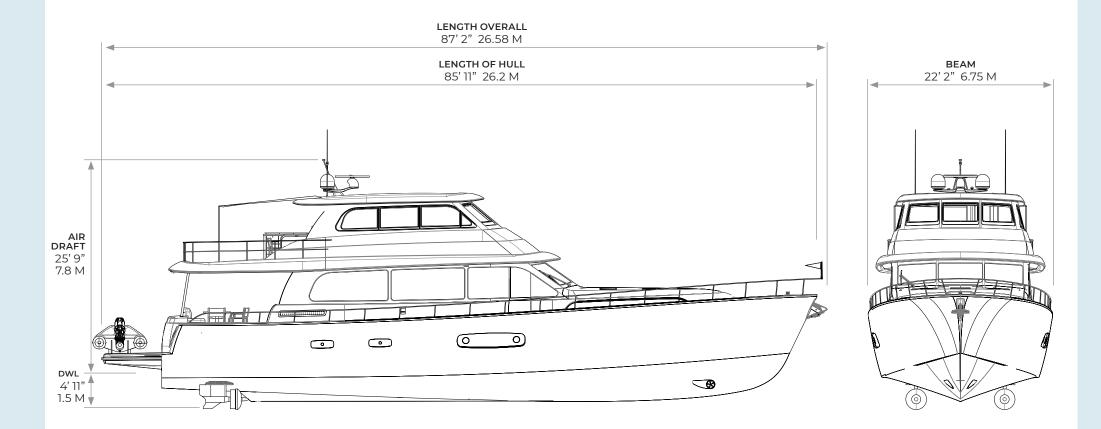

### **TECHNICAL SPECS**

| Length Overall | 87' 2"      | 26.58 M   |
|----------------|-------------|-----------|
| Length On Deck | 78' 9"      | 24 M      |
| Beam           | 22' 2"      | 6.75 M    |
| Air Draft      | 25' 9"      | 7.8 M     |
| Draft IPS      | 4' 11"      | 1.5 M     |
| Draft Shafts   | 4' ]"       | 1.25 M    |
| Displacement   | 108,000 LBS | 49,000 KG |
|                |             |           |