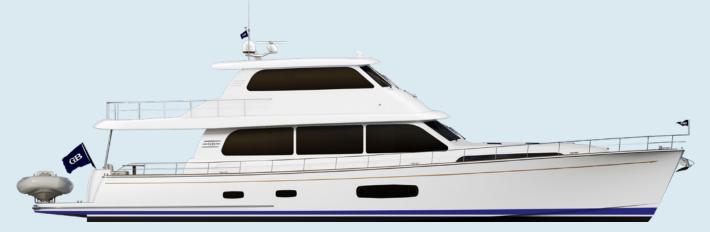

# THE GB85. A GLIMPSE OF THE FUTURE, A NOD TO THE PAST.

This vison of beauty and perfection is a computer-rendered illustration of the yacht that will soon rewrite the rules of long-distance cruising.

#### Behold the Grand Banks 85.

The GB85 is not just a bigger Grand Banks. It's a whole new class of boat.

Technically, at just over 87 feet, the 85 has inched into the 'Superyacht' category. But as well as breaking this class barrier, our exquisite new vessel is set to break every record for performance, efficiency and range in any category you care to mention.