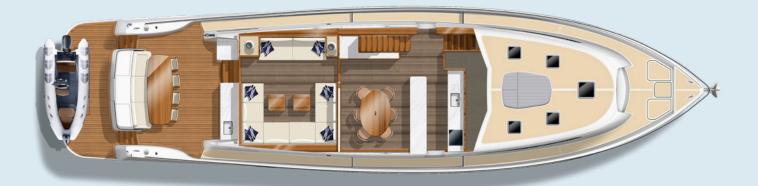

raft Shafts   | 4' ]"       | 1.25 M    |
| Displacement   | 108,000 LBS | 49,000 KG |
|                |             |           |

### CAPACITY

| Fuel Capacity  | 2,640 GAL             | 10,000 L |
|----------------|-----------------------|----------|
| Water Capacity | 370 GAL               | 1,400 L  |
| Holding Tank   | (400 BLACK, 600 GREY) | 1,000 L  |

#### STANDARD ENGINES 2 x Volvo IPS 1350s @ 1,000 HP

|              | 0        | 0                |  |  |
|--------------|----------|------------------|--|--|
| Draft        | 4' 11"   | 1.5 M            |  |  |
| Cruise Speed | 2        | 20 KNOTS         |  |  |
| Range (est.) | ,        | 1,000 NM / 20 KN |  |  |
|              | 3 000 NI | M / 10 KN        |  |  |

#### **ENGINE CHOICES**

2 x Man V8 V-drives @ 1,300 HP











GB GRAND BANKS

All figures provided are for the standard configuration of the vessel, recorded at half-load at the time of testing. Different test conditions and customizations from the standard model may result in variations for your yacht.









GB GRAND BANKS

All figures provided are for the standard configuration of the vessel, recorded at half-load at the time of testing. Different test conditions and customizations from the standard model may result in variations for your yacht.

## **GB85 SKYLOUNGE WITH TRIPLE SINGLES**









**GB** GRAND BANKS

All figures provided are for the standard configuration of the vessel, recorded at half-load at the time of testing. Different test conditions and customizations from the standard model may result in variations for your yacht.

#