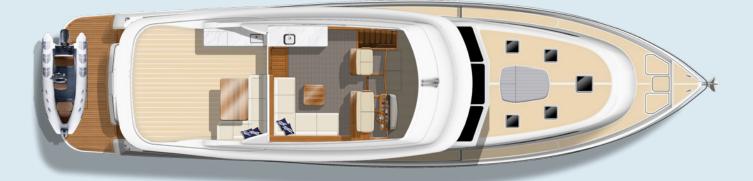

1"   | 1.5 M            |  |  |
| Cruise Speed | 2        | 20 KNOTS         |  |  |
| Range (est.) | ,        | 1,000 NM / 20 KN |  |  |
|              | 3 000 NI | M / 10 KN        |  |  |

#### **ENGINE CHOICES**

2 x Man V8 V-drives @ 1,300 HP











GB GRAND BANKS

All figures provided are for the standard configuration of the vessel, recorded at half-load at the time of testing. Different test conditions and customizations from the standard model may result in variations for your yacht.









GB GRAND BANKS

All figures provided are for the standard configuration of the vessel, recorded at half-load at the time of testing. Different test conditions and customizations from the standard model may result in variations for your yacht.

## **GB85 SKYLOUNGE WITH TRIPLE SINGLES**









**GB** GRAND BANKS

All figures provided are for the standard configuration of the vessel, recorded at half-load at the time of testing. Different test conditions and customizations from the standard model may result in variations for your yacht.

# **GB85 GRAVING PLANS**