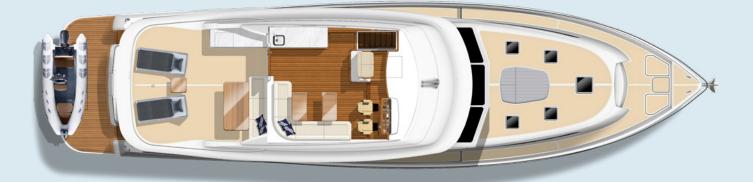

Draft Shafts   | 4' ]"       | 1.25 M    |
| Displacement   | 108,000 LBS | 49,000 KG |
|                |             |           |

### CAPACITY

| Fuel Capacity  | 2,640 GAL             | 10,000 L |
|----------------|-----------------------|----------|
| Water Capacity | 370 GAL               | 1,400 L  |
| Holding Tank   | (400 BLACK, 600 GREY) | 1,000 L  |

#### STANDARD ENGINES 2 x Volvo IPS 1350s @ 1,000 HP

|              | 0        | 0                |  |  |
|--------------|----------|------------------|--|--|
| Draft        | 4' 11"   | 1.5 M            |  |  |
| Cruise Speed | 2        | 20 KNOTS         |  |  |
| Range (est.) | ,        | 1,000 NM / 20 KN |  |  |
|              | 3 000 NI | M / 10 KN        |  |  |

#### **ENGINE CHOICES**

2 x Man V8 V-drives @ 1,300 HP











GB GRAND BANKS

All figures provided are for the standard configuration of the vessel, recorded at half-load at the time of testing. Different test conditions and customizations from the standard model may result in variations for your yacht.









GB GRAND BANKS

All figures provided are for the standard configuration of the vessel, recorded at half-load at the time of testing. Different test conditions and customizations from the standard model may result in variations for your yacht.

## **GB85 SKYLOUNGE WITH TRIPLE SINGLES**









**GB** GRAND BANKS

All figures provided are for the standard configuration of the vessel, recorded at half-load at the time of testing. Different test conditions and customizations from the standard model may result in variations for your yacht.