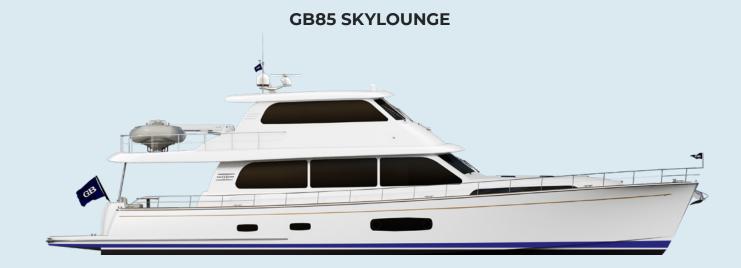

#### Behold the Grand Banks 85.

The GB85 is not just a bigger Grand Banks. It's a whole new class of boat.

Technically, at just over 87 feet, the 85 has inched into the 'Superyacht' category. But as well as breaking this class barrier, our exquisite new vessel is set to break every record for performance, efficiency and range in any category you care to mention.

## **GB85 SKYLOUNGE WITH TRIPLE SINGLES**

**GB** GRAND BANKS

All figures provided are for the standard configuration of the vessel, recorded at half-load at the time of testing. Different test conditions and customizations from the standard model may result in variations for your yacht.