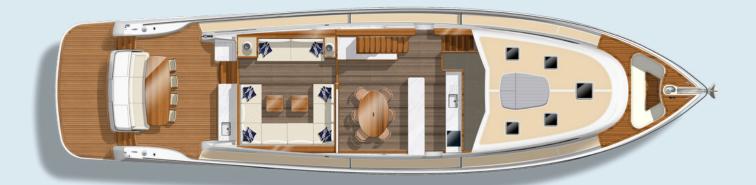

-|
| Water Capacity | 370 GAL               | 1,400 L  |
| Holding Tank   | (400 BLACK, 600 GREY) | 1,000 L  |

#### STANDARD ENGINES 2 x Volvo IPS 1350s @ 1,000 HP

|              | 0        | 0                |  |  |
|--------------|----------|------------------|--|--|
| Draft        | 4' 11"   | 1.5 M            |  |  |
| Cruise Speed | 2        | 20 KNOTS         |  |  |
| Range (est.) | ,        | 1,000 NM / 20 KN |  |  |
|              | 3 000 NI | M / 10 KN        |  |  |

#### **ENGINE CHOICES**

2 x Man V8 V-drives @ 1,300 HP











GB GRAND BANKS

All figures provided are for the standard configuration of the vessel, recorded at half-load at the time of testing. Different test conditions and customizations from the standard model may result in variations for your yacht.









GB GRAND BANKS

All figures provided are for the standard configuration of the vessel, recorded at half-load at the time of testing. Different test conditions and customizations from the standard model may result in variations for your yacht.

## **GB85 SKYLOUNGE WITH TRIPLE SINGLES**









**GB** GRAND BANKS

All figures provided are for the standard configuration of the vessel, recorded at half-load at the time of testing. Different test conditions and customizations from the standard model may result in variations for your yacht.

# **GB85 GRAVING PLANS**