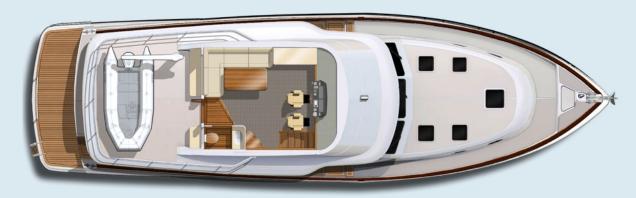

| 4' 3"                      | 1.3 M    |  |
| Top Speed                                      |                            | 34 KNOTS |  |
| Cruise Speed                                   |                            | 28 KNOTS |  |
|                                                |                            |          |  |
| OPTIONAL ENGINES Volvo Penta IPS 1200s @ 900HP |                            |          |  |
| Draft                                          | 4' 2"                      | 1.28 M   |  |
| Top Speed                                      |                            | 36 KNOTS |  |
| Cruise Speed                                   |                            | 30 KNOTS |  |

# **GB60 FLYBRIDGE**









# **GB60 SKYLOUNGE**









## **GB60 GRAVING PLANS**