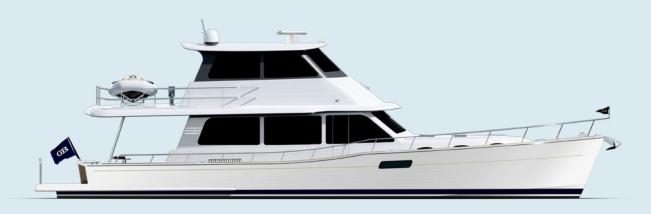

ft                                          | 4' 3"                      | 1.3 M    |  |
| Top Speed                                      |                            | 34 KNOTS |  |
| Cruise Speed                                   |                            | 28 KNOTS |  |
|                                                |                            |          |  |
| OPTIONAL ENGINES Volvo Penta IPS 1200s @ 900HP |                            |          |  |
| Draft                                          | 4' 2"                      | 1.28 M   |  |
| Top Speed                                      |                            | 36 KNOTS |  |
| Cruise Speed                                   |                            | 30 KNOTS |  |

# **GB60 FLYBRIDGE**









# **GB60 SKYLOUNGE**









## **GB60 GRAVING PLANS**