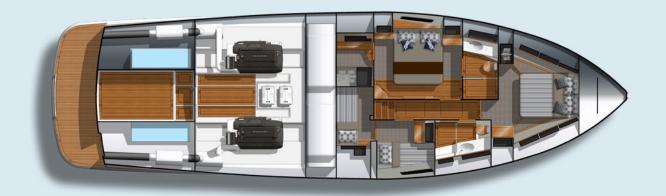

HP |          |  |
| Draft                                          | 4' 3"                      | 1.3 M    |  |
| Top Speed                                      |                            | 34 KNOTS |  |
| Cruise Speed                                   |                            | 28 KNOTS |  |
|                                                |                            |          |  |
| OPTIONAL ENGINES Volvo Penta IPS 1200s @ 900HP |                            |          |  |
| Draft                                          | 4' 2"                      | 1.28 M   |  |
| Top Speed                                      |                            | 36 KNOTS |  |
| Cruise Speed                                   |                            | 30 KNOTS |  |

# **GB60 FLYBRIDGE**









# **GB60 SKYLOUNGE**









## **GB60 GRAVING PLANS**