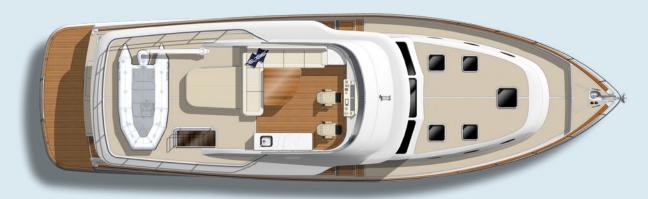

,000HP |          |  |
| Draft                                          | 4' 3"                      | 1.3 M    |  |
| Top Speed                                      |                            | 34 KNOTS |  |
| Cruise Speed                                   |                            | 28 KNOTS |  |
|                                                |                            |          |  |
| OPTIONAL ENGINES Volvo Penta IPS 1200s @ 900HP |                            |          |  |
| Draft                                          | 4' 2"                      | 1.28 M   |  |
| Top Speed                                      |                            | 36 KNOTS |  |
| Cruise Speed                                   |                            | 30 KNOTS |  |

# **GB60 FLYBRIDGE**









# **GB60 SKYLOUNGE**









## **GB60 GRAVING PLANS**