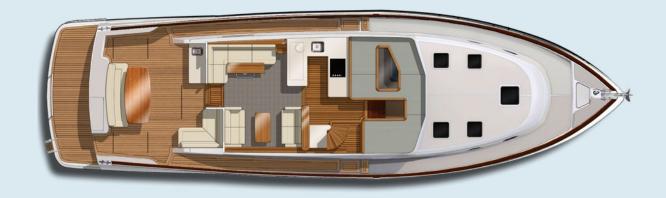

| 4' 3"                      | 1.3 M    |  |
| Top Speed                                      |                            | 34 KNOTS |  |
| Cruise Speed                                   |                            | 28 KNOTS |  |
|                                                |                            |          |  |
| OPTIONAL ENGINES Volvo Penta IPS 1200s @ 900HP |                            |          |  |
| Draft                                          | 4' 2"                      | 1.28 M   |  |
| Top Speed                                      |                            | 36 KNOTS |  |
| Cruise Speed                                   |                            | 30 KNOTS |  |

# **GB60 FLYBRIDGE**









# **GB60 SKYLOUNGE**









## **GB60 GRAVING PLANS**