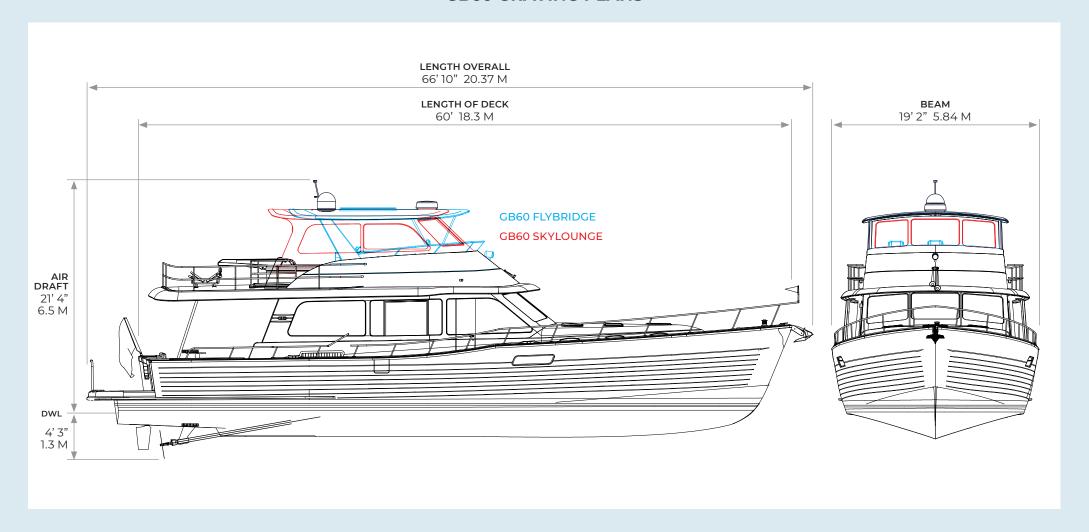

### **TECHNICAL SPECS**

| Length Overall               | 66' 10"    | 20.37 M   |
|------------------------------|------------|-----------|
| Length On Deck               | 60'        | 18.3 M    |
| Beam                         | 19' 2"     | 5.84 M    |
| Air Draft                    | 21' 4"     | 6.5 M     |
| Draft IPS                    | 4' 2"      | 1.28 M    |
| Draft Shafts                 | 4' 3"      | 1.3 M     |
| Displacement (FB, half load) | 62,800 LBS | 31,544 KG |

## **GB60 GRAVING PLANS**