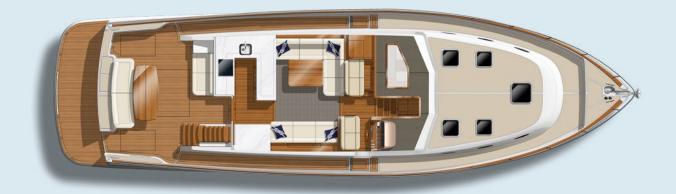

00HP |          |  |
| Draft                                          | 4' 3"                      | 1.3 M    |  |
| Top Speed                                      |                            | 34 KNOTS |  |
| Cruise Speed                                   |                            | 28 KNOTS |  |
|                                                |                            |          |  |
| OPTIONAL ENGINES Volvo Penta IPS 1200s @ 900HP |                            |          |  |
| Draft                                          | 4' 2"                      | 1.28 M   |  |
| Top Speed                                      |                            | 36 KNOTS |  |
| Cruise Speed                                   |                            | 30 KNOTS |  |

# **GB60 FLYBRIDGE**









# **GB60 SKYLOUNGE**









## **GB60 GRAVING PLANS**