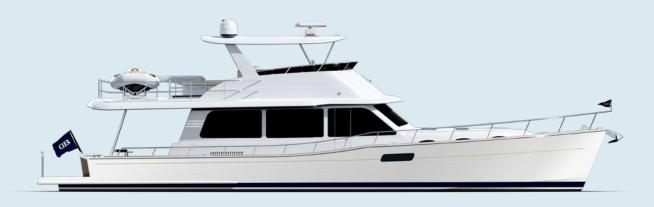

1,000HP |          |  |
| Draft                                          | 4' 3"                      | 1.3 M    |  |
| Top Speed                                      |                            | 34 KNOTS |  |
| Cruise Speed                                   |                            | 28 KNOTS |  |
|                                                |                            |          |  |
| OPTIONAL ENGINES Volvo Penta IPS 1200s @ 900HP |                            |          |  |
| Draft                                          | 4' 2"                      | 1.28 M   |  |
| Top Speed                                      |                            | 36 KNOTS |  |
| Cruise Speed                                   |                            | 30 KNOTS |  |

# **GB60 FLYBRIDGE**









# **GB60 SKYLOUNGE**









## **GB60 GRAVING PLANS**