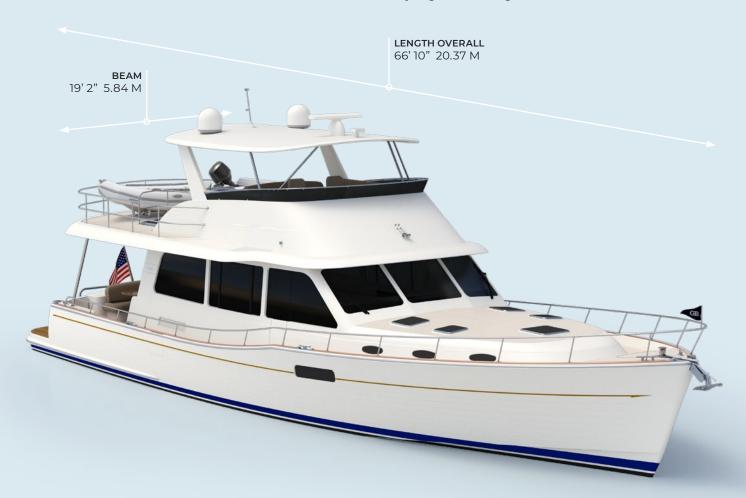

### **TECHNICAL SPECS**

| Length Overall               | 66' 10"    | 20.37 M   |
|------------------------------|------------|-----------|
| Length On Deck               | 60'        | 18.3 M    |
| Beam                         | 19' 2"     | 5.84 M    |
| Air Draft                    | 21' 4"     | 6.5 M     |
| Draft IPS                    | 4' 2"      | 1.28 M    |
| Draft Shafts                 | 4' 3"      | 1.3 M     |
| Displacement (FB, half load) | 62,800 LBS | 31,544 KG |