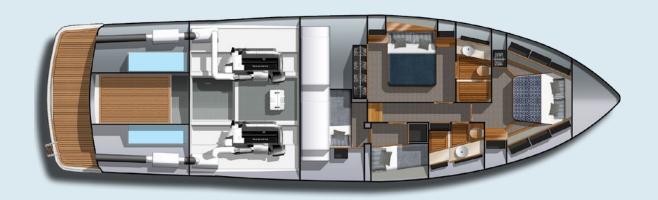

### THE GB60. TIME MACHINE.

The launch of the GB60 marks the moment when the past caught up with the future - our history of style and opulence was re-imagined with state-of-the-art manufacturing technology. The result is a long-distance cruiser that is the most fuel efficient in its class, capable of speeds of up to 36 knots and with a cruising range of over 2,000 nautical miles at 10 knots.

Exceptionally comfortable on board while uniquely comfortable on the water, the GB60 is truly a game changer.