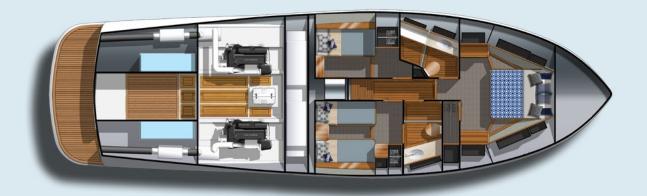

| 53' 10"<br>17' 7"<br>20' 4"<br>3' 7"<br>4' |

#### **CAPACITY**

| Fuel Capacity  | 925 GAL | 3,500 L |
|----------------|---------|---------|
| Water Capacity | 264 GAL | 1,000 L |
| Holding Tank   | 66 GAL  | 250 L   |

| STANDARD ENGINES | Volvo D11 Shafts @ 725HP |
|------------------|--------------------------|
| Draft            | 4' 1.21 M                |
| Top Speed        | 29 KNOTS                 |
| Cruise Speed     | 26 KNOTS                 |
| Range            | 490 NM / 40 GPH / 21 KN  |

| Volvo Penta IPS 950s @ 725HP |
|------------------------------|
| 3.6' 1.09 M                  |
| 33 KNOTS                     |
| 28 KNOTS                     |
| 588 NM / 33 GPH / 21 KN      |
|                              |

# **GB54 FLYBRIDGE WITH UPPER GALLEY**









# **GB54 FLYBRIDGE WITH LOWER GALLEY**









### **GB54 GRAVING PLANS**