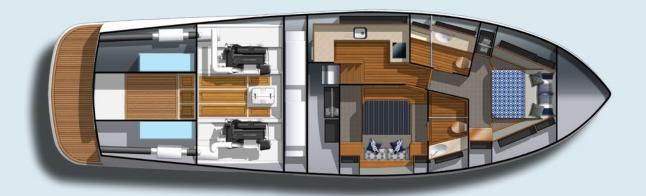

br>4' |

#### **CAPACITY**

| Fuel Capacity  | 925 GAL | 3,500 L |
|----------------|---------|---------|
| Water Capacity | 264 GAL | 1,000 L |
| Holding Tank   | 66 GAL  | 250 L   |

| STANDARD ENGINES | Volvo D11 Shafts @ 725HP |
|------------------|--------------------------|
| Draft            | 4' 1.21 M                |
| Top Speed        | 29 KNOTS                 |
| Cruise Speed     | 26 KNOTS                 |
| Range            | 490 NM / 40 GPH / 21 KN  |

| Volvo Penta IPS 950s @ 725HP |
|------------------------------|
| 3.6' 1.09 M                  |
| 33 KNOTS                     |
| 28 KNOTS                     |
| 588 NM / 33 GPH / 21 KN      |
|                              |

# **GB54 FLYBRIDGE WITH UPPER GALLEY**









# **GB54 FLYBRIDGE WITH LOWER GALLEY**









### **GB54 GRAVING PLANS**