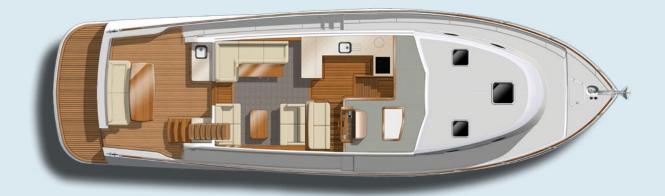

| 53' 10"<br>17' 7"<br>20' 4"<br>3' 7"<br>4' |

#### **CAPACITY**

| Fuel Capacity  | 925 GAL | 3,500 L |
|----------------|---------|---------|
| Water Capacity | 264 GAL | 1,000 L |
| Holding Tank   | 66 GAL  | 250 L   |

| STANDARD ENGINES | Volvo D11 Shafts @ 725HP |
|------------------|--------------------------|
| Draft            | 4' 1.21 M                |
| Top Speed        | 29 KNOTS                 |
| Cruise Speed     | 26 KNOTS                 |
| Range            | 490 NM / 40 GPH / 21 KN  |

| Volvo Penta IPS 950s @ 725HP |
|------------------------------|
| 3.6' 1.09 M                  |
| 33 KNOTS                     |
| 28 KNOTS                     |
| 588 NM / 33 GPH / 21 KN      |
|                              |

# **GB54 FLYBRIDGE WITH UPPER GALLEY**









# **GB54 FLYBRIDGE WITH LOWER GALLEY**









### **GB54 GRAVING PLANS**