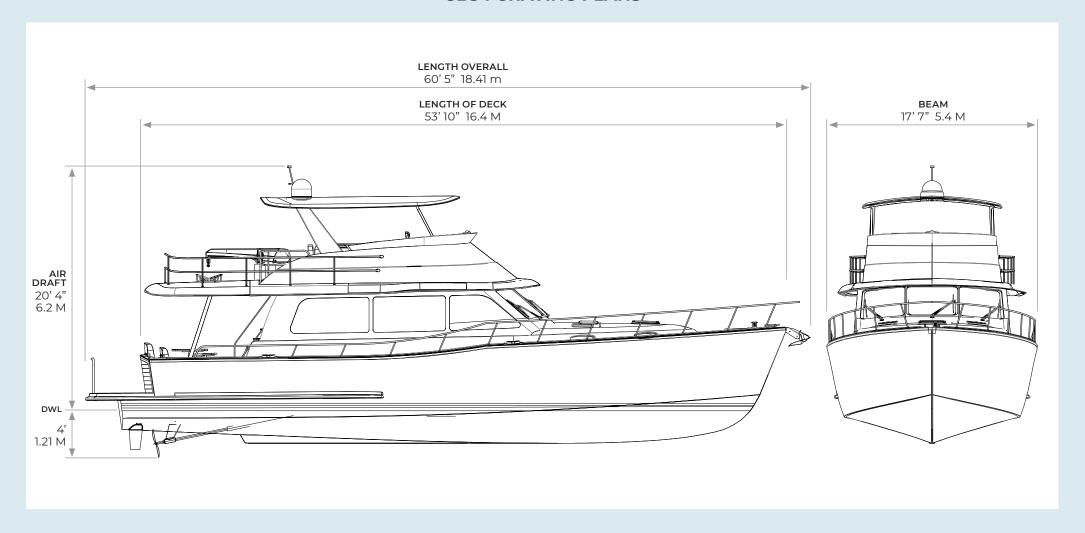

### **TECHNICAL SPECS**

| 60' 5"     | 18.41 M                                    |
|------------|--------------------------------------------|
| 53' 10"    | 16.4 M                                     |
| 17' 7"     | 5.4 M                                      |
| 20' 4"     | 6.2 M                                      |
| 3' 7"      | 1.09 M                                     |
| 4'         | 1.21 M                                     |
| 56,200 LBS | 25,500 KG                                  |
|            | 53' 10"<br>17' 7"<br>20' 4"<br>3' 7"<br>4' |

### **GB54 GRAVING PLANS**