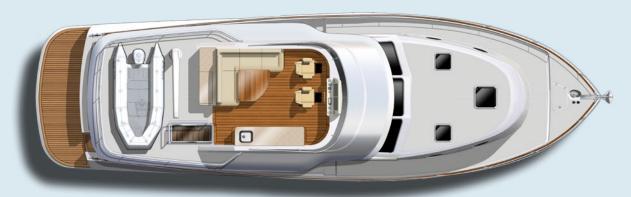

|            | 53' 10"<br>17' 7"<br>20' 4"<br>3' 7"<br>4' |

#### **CAPACITY**

| Fuel Capacity  | 925 GAL | 3,500 L |
|----------------|---------|---------|
| Water Capacity | 264 GAL | 1,000 L |
| Holding Tank   | 66 GAL  | 250 L   |

| STANDARD ENGINES | Volvo D11 Shafts @ 725HP |
|------------------|--------------------------|
| Draft            | 4' 1.21 M                |
| Top Speed        | 29 KNOTS                 |
| Cruise Speed     | 26 KNOTS                 |
| Range            | 490 NM / 40 GPH / 21 KN  |

| Volvo Penta IPS 950s @ 725HP |
|------------------------------|
| 3.6' 1.09 M                  |
| 33 KNOTS                     |
| 28 KNOTS                     |
| 588 NM / 33 GPH / 21 KN      |
|                              |

# **GB54 FLYBRIDGE WITH UPPER GALLEY**









# **GB54 FLYBRIDGE WITH LOWER GALLEY**









### **GB54 GRAVING PLANS**