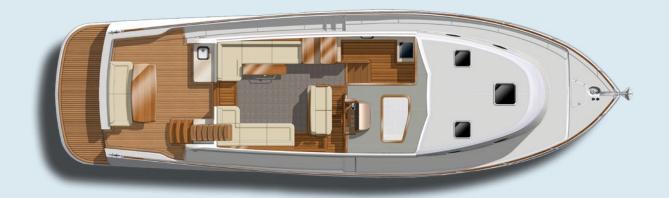

"<br>4' |

#### **CAPACITY**

| Fuel Capacity  | 925 GAL | 3,500 L |
|----------------|---------|---------|
| Water Capacity | 264 GAL | 1,000 L |
| Holding Tank   | 66 GAL  | 250 L   |

| STANDARD ENGINES | Volvo D11 Shafts @ 725HP |
|------------------|--------------------------|
| Draft            | 4' 1.21 M                |
| Top Speed        | 29 KNOTS                 |
| Cruise Speed     | 26 KNOTS                 |
| Range            | 490 NM / 40 GPH / 21 KN  |

| Volvo Penta IPS 950s @ 725HP |
|------------------------------|
| 3.6' 1.09 M                  |
| 33 KNOTS                     |
| 28 KNOTS                     |
| 588 NM / 33 GPH / 21 KN      |
|                              |

# **GB54 FLYBRIDGE WITH UPPER GALLEY**









# **GB54 FLYBRIDGE WITH LOWER GALLEY**









### **GB54 GRAVING PLANS**