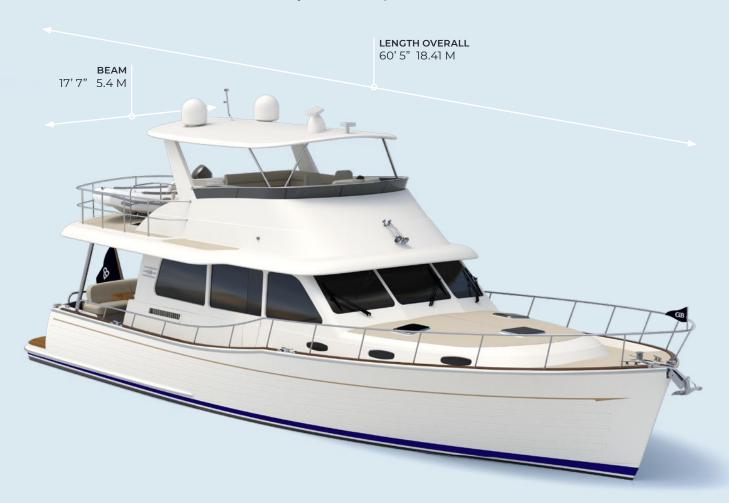

### **TECHNICAL SPECS**

| 60' 5"     | 18.41 M                                    |
|------------|--------------------------------------------|
| 53' 10"    | 16.4 M                                     |
| 17' 7"     | 5.4 M                                      |
| 20' 4"     | 6.2 M                                      |
| 3' 7"      | 1.09 M                                     |
| 4'         | 1.21 M                                     |
| 56,200 LBS | 25,500 KG                                  |
|            | 53' 10"<br>17' 7"<br>20' 4"<br>3' 7"<br>4' |