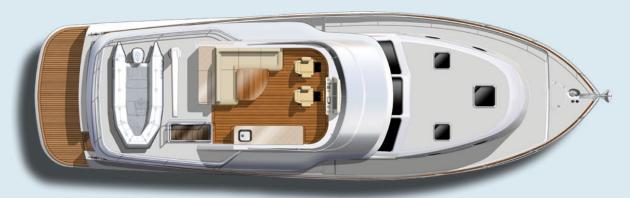

7"<br>4' |

#### **CAPACITY**

| Fuel Capacity  | 925 GAL | 3,500 L |
|----------------|---------|---------|
| Water Capacity | 264 GAL | 1,000 L |
| Holding Tank   | 66 GAL  | 250 L   |

| STANDARD ENGINES | Volvo D11 Shafts @ 725HP |
|------------------|--------------------------|
| Draft            | 4' 1.21 M                |
| Top Speed        | 29 KNOTS                 |
| Cruise Speed     | 26 KNOTS                 |
| Range            | 490 NM / 40 GPH / 21 KN  |

| Volvo Penta IPS 950s @ 725HP |
|------------------------------|
| 3.6' 1.09 M                  |
| 33 KNOTS                     |
| 28 KNOTS                     |
| 588 NM / 33 GPH / 21 KN      |
|                              |

# **GB54 FLYBRIDGE WITH UPPER GALLEY**









# **GB54 FLYBRIDGE WITH LOWER GALLEY**









### **GB54 GRAVING PLANS**