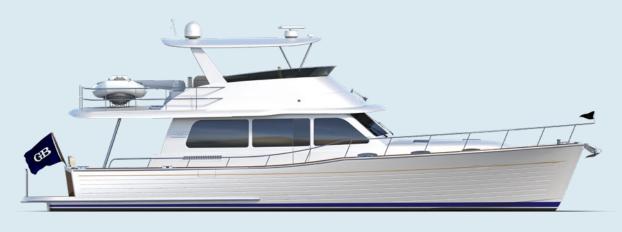

#### THE GB54. PRACTICAL PERFECTION.

The GB54 is a perfect fusion of classic style and modern technology. Its elegant form is sculpted by over sixty years of experience in building luxurious, long-distance cruisers. Its class-leading performance and efficiency rest upon a hull that was inspired by the underwater geometry of ocean racing yachts.

Add to this the ingenuity of its ergonomics and you'll find the GB54 extraordinarily light and spacious yet easy to manage and handle with only one or two pairs of hands on-board.