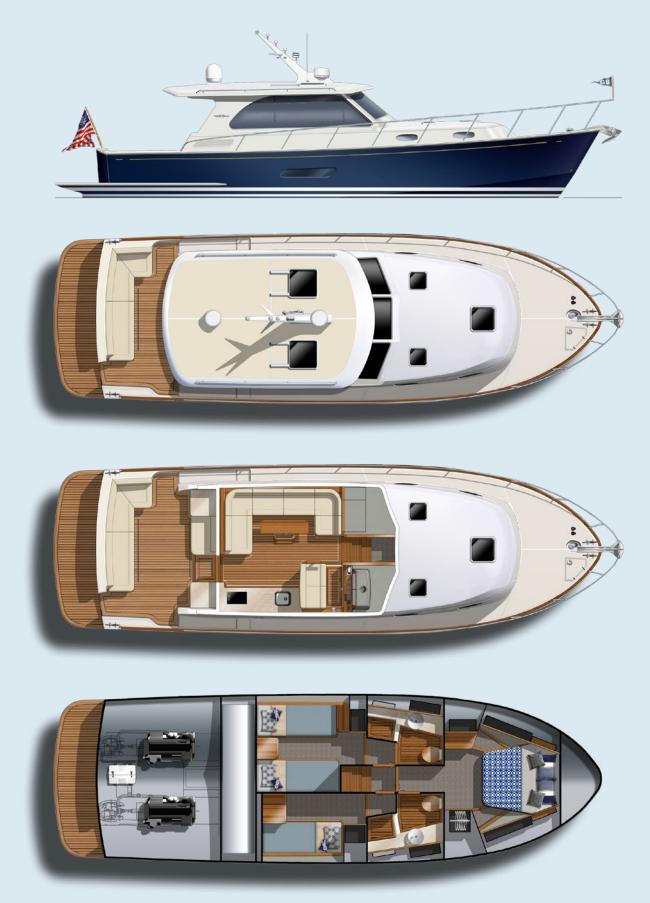

# EB44 SEDAN WITH UPPER GALLEY / TRIPLE SINGLES

GB GRAND BANKS

All figures provided are for the standard configuration of the vessel, recorded at half-load at the time of testing. Different test conditions and customizations from the standard model may result in variations for your yacht.