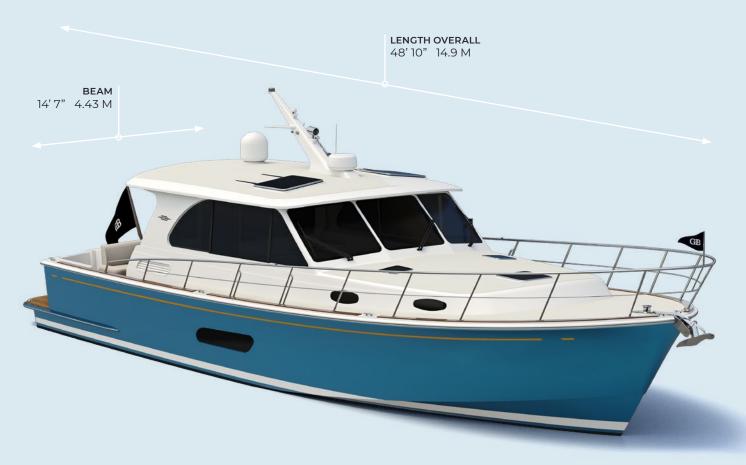

#### **TECHNICAL SPECS**

| Length Overall           | 48'10"     | 14.9 M    |
|--------------------------|------------|-----------|
| Length On Deck           | 43' 7"     | 13.3 M    |
| Beam                     | 14' 7"     | 4.43 M    |
| Air Draft                | 21' 4"     | 6.5 M     |
| Draft IPS                | 3' 5"      | 1.03 M    |
| Displacement (half load) | 39,800 LBS | 18,000 KG |