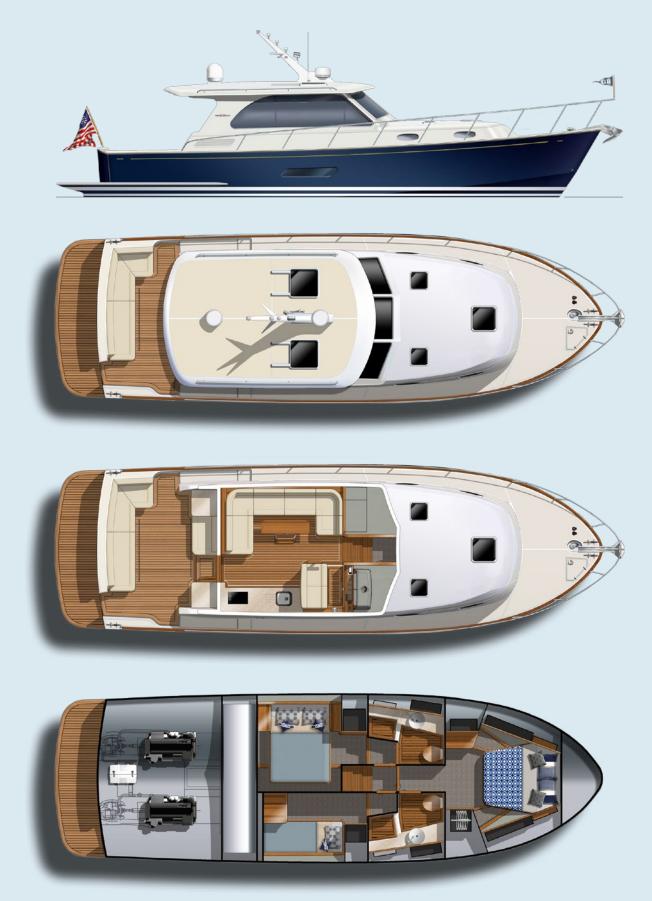

NOTS                      |  |
| Cruise Speed |                      | 28 KNOTS                      |  |
| Range        | 462 NM / 26 (        | SPH / 21 KN                   |  |



## **EB44 SEDAN WITH LOWER GALLEY**



GB GRAND BANKS

All figures provided are for the standard configuration of the vessel, recorded at half-load at the time of testing. Different test conditions and customizations from the standard model may result in variations for your yacht.

# EB44 SEDAN WITH UPPER GALLEY / TRIPLE SINGLES



GB GRAND BANKS

All figures provided are for the standard configuration of the vessel, recorded at half-load at the time of testing. Different test conditions and customizations from the standard model may result in variations for your yacht.

# EB44 SEDAN WITH UPPER GALLEY / VIP



GB GRAND BANKS

### **EB44 GRAVING PLANS**