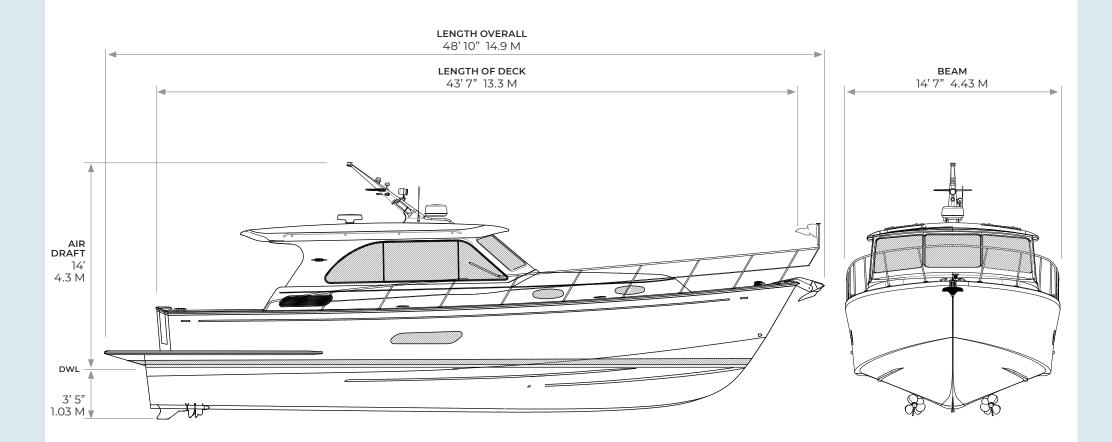

#### **TECHNICAL SPECS**

| Length Overall           | 48'10"     | 14.9 M    |
|--------------------------|------------|-----------|
| Length On Deck           | 43' 7"     | 13.3 M    |
| Beam                     | 14' 7"     | 4.43 M    |
| Air Draft                | 21' 4"     | 6.5 M     |
| Draft IPS                | 3' 5"      | 1.03 M    |
| Displacement (half load) | 39,800 LBS | 18,000 KG |

### **EB44 GRAVING PLANS**